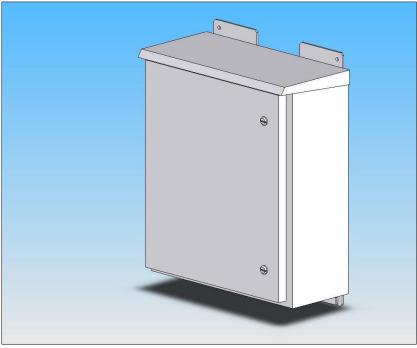

| Description            | Mobile Equipment Connection Enclosure                                                                                                                                                                                                                                       |                                                                                                                                                                             |                             |                             |
|------------------------|-----------------------------------------------------------------------------------------------------------------------------------------------------------------------------------------------------------------------------------------------------------------------------|-----------------------------------------------------------------------------------------------------------------------------------------------------------------------------|-----------------------------|-----------------------------|
| Part No.               | RAL58-50-20-3R                                                                                                                                                                                                                                                              |                                                                                                                                                                             | CSA/NEMA                    | Type 3R                     |
| Dimensions             | <b>23</b> " (584mm) High x <b>20</b> " (508) Wide x <b>9.3</b> " (236mm) Deep                                                                                                                                                                                               |                                                                                                                                                                             |                             |                             |
| Material               | 0.081" (2mm) Aluminum                                                                                                                                                                                                                                                       |                                                                                                                                                                             | Finish                      | Natural                     |
| Certified to Standards | CAN/CSA C22.2 No. 0-10 - Canadian Electrical Code, Part II<br>CSA C22.2 NO. 94.1-15/UL 50 - Enclosures for Electrical<br>Equipment, Non-Environmental Considerations<br>CSA C22.2 NO. 94.2-15/UL 50E - Enclosures for Electrical<br>Equipment, Environmental Considerations |                                                                                                                                                                             | Certified to<br>CSA Classes | -                           |
| Volt/amperes           | Suitable for 600V AC/DC, up to 400A continuous (see Cam-Lok specifications)                                                                                                                                                                                                 |                                                                                                                                                                             | Product wei<br>(no cam-lo   | ght 23 lbs<br>ks) (10.4 KG) |
| Connectors             | Designed for use with "Cam-Lok" panel mount connectors (sold separately)                                                                                                                                                                                                    |                                                                                                                                                                             |                             |                             |
| Connections            | Up to <b>5 single pole</b> connections                                                                                                                                                                                                                                      |                                                                                                                                                                             |                             |                             |
| *                      | Made in Canada                                                                                                                                                                                                                                                              | Revision [                                                                                                                                                                  | Date 16/03/2017             | 7 dd/mm/yyyy                |
| Project Name:          |                                                                                                                                                                                                                                                                             | Client Appro                                                                                                                                                                | oval:                       |                             |
| Attention:             |                                                                                                                                                                                                                                                                             | Date: dd/mm/                                                                                                                                                                | уууу                        |                             |
| Sales Drawing No.      | 100A-E                                                                                                                                                                                                                                                                      | Zip Cable Tray Systems<br><i>Division of RangeRack Inc.</i> ®<br>100-C Hymus Blvd, Pointe-Claire, Quebec<br>Canada H9R 1E4 T 514-428-1191<br>info@ziptray.ca www.ziptray.ca |                             |                             |