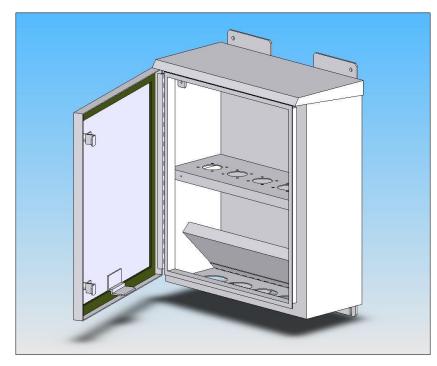

| Description            | Mobile Equipment Connection Enclosure                                                                                                                                                                                                                                       |                                                                                                                                                                             |                             |                             |
|------------------------|-----------------------------------------------------------------------------------------------------------------------------------------------------------------------------------------------------------------------------------------------------------------------------|-----------------------------------------------------------------------------------------------------------------------------------------------------------------------------|-----------------------------|-----------------------------|
| Part No.               | RAL58-50-20-3R                                                                                                                                                                                                                                                              |                                                                                                                                                                             | CSA/NEMA                    | Type 3R                     |
| Dimensions             | <b>23</b> " (584mm) High x <b>20</b> " (508) Wide x <b>9.3</b> " (236mm) Deep                                                                                                                                                                                               |                                                                                                                                                                             |                             |                             |
| Material               | 0.081" (2mm) Aluminum                                                                                                                                                                                                                                                       |                                                                                                                                                                             | Finish                      | Natural                     |
| Certified to Standards | CAN/CSA C22.2 No. 0-10 - Canadian Electrical Code, Part II<br>CSA C22.2 NO. 94.1-15/UL 50 - Enclosures for Electrical<br>Equipment, Non-Environmental Considerations<br>CSA C22.2 NO. 94.2-15/UL 50E - Enclosures for Electrical<br>Equipment, Environmental Considerations |                                                                                                                                                                             | Certified to<br>CSA Classes | -                           |
| Volt/amperes           | Suitable for 600V AC/DC, up to 400A continuous (see Cam-Lok specifications)                                                                                                                                                                                                 |                                                                                                                                                                             | Product wei<br>(no cam-lo   | ght 23 lbs<br>ks) (10.4 KG) |
| Connectors             | Designed for use with "Cam-Lok" panel mount connectors (sold separately)                                                                                                                                                                                                    |                                                                                                                                                                             |                             |                             |
| Connections            | Up to <b>5 single pole</b> connections                                                                                                                                                                                                                                      |                                                                                                                                                                             |                             |                             |
| *                      | Made in Canada                                                                                                                                                                                                                                                              | Revision [                                                                                                                                                                  | Date 16/03/2017             | 7 dd/mm/yyyy                |
| Project Name:          |                                                                                                                                                                                                                                                                             | Client Appro                                                                                                                                                                | oval:                       |                             |
| Attention:             |                                                                                                                                                                                                                                                                             | Date: dd/mm/                                                                                                                                                                | уууу                        |                             |
| Sales Drawing No.      | 100A-E                                                                                                                                                                                                                                                                      | Zip Cable Tray Systems<br><i>Division of RangeRack Inc.</i> ®<br>100-C Hymus Blvd, Pointe-Claire, Quebec<br>Canada H9R 1E4 T 514-428-1191<br>info@ziptray.ca www.ziptray.ca |                             |                             |