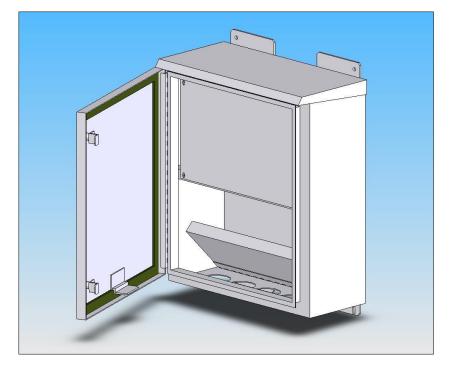

| Description            | Mobile Equipment Connection Enclosure                                                                                                                                                                                                                                       |                                                                                                                                                                             |                             |                             |
|------------------------|-----------------------------------------------------------------------------------------------------------------------------------------------------------------------------------------------------------------------------------------------------------------------------|-----------------------------------------------------------------------------------------------------------------------------------------------------------------------------|-----------------------------|-----------------------------|
| Part No.               | RAL58-50-20-3R                                                                                                                                                                                                                                                              |                                                                                                                                                                             | CSA/NEMA                    | Type 3R                     |
| Dimensions             | <b>23</b> " (584mm) High x <b>20</b> " (508) Wide x <b>9.3</b> " (236mm) Deep                                                                                                                                                                                               |                                                                                                                                                                             |                             |                             |
| Material               | 0.081" (2mm) Aluminum                                                                                                                                                                                                                                                       |                                                                                                                                                                             | Finish                      | Natural                     |
| Certified to Standards | CAN/CSA C22.2 No. 0-10 - Canadian Electrical Code, Part II<br>CSA C22.2 NO. 94.1-15/UL 50 - Enclosures for Electrical<br>Equipment, Non-Environmental Considerations<br>CSA C22.2 NO. 94.2-15/UL 50E - Enclosures for Electrical<br>Equipment, Environmental Considerations |                                                                                                                                                                             | Certified to<br>CSA Classes | -                           |
| Volt/amperes           | Suitable for 600V AC/DC, up to 400A continuous (see Cam-Lok specifications)                                                                                                                                                                                                 |                                                                                                                                                                             | Product wei<br>(no cam-lo   | ght 23 lbs<br>ks) (10.4 KG) |
| Connectors             | Designed for use with "Cam-Lok" panel mount connectors (sold separately)                                                                                                                                                                                                    |                                                                                                                                                                             |                             |                             |
| Connections            | Up to <b>5 single pole</b> connections                                                                                                                                                                                                                                      |                                                                                                                                                                             |                             |                             |
| *                      | Made in Canada                                                                                                                                                                                                                                                              | Revision [                                                                                                                                                                  | Date 16/03/2017             | 7 dd/mm/yyyy                |
| Project Name:          |                                                                                                                                                                                                                                                                             | Client Appro                                                                                                                                                                | oval:                       |                             |
| Attention:             |                                                                                                                                                                                                                                                                             | Date: dd/mm/                                                                                                                                                                | уууу                        |                             |
| Sales Drawing No.      | 100A-E                                                                                                                                                                                                                                                                      | Zip Cable Tray Systems<br><i>Division of RangeRack Inc.</i> ®<br>100-C Hymus Blvd, Pointe-Claire, Quebec<br>Canada H9R 1E4 T 514-428-1191<br>info@ziptray.ca www.ziptray.ca |                             |                             |